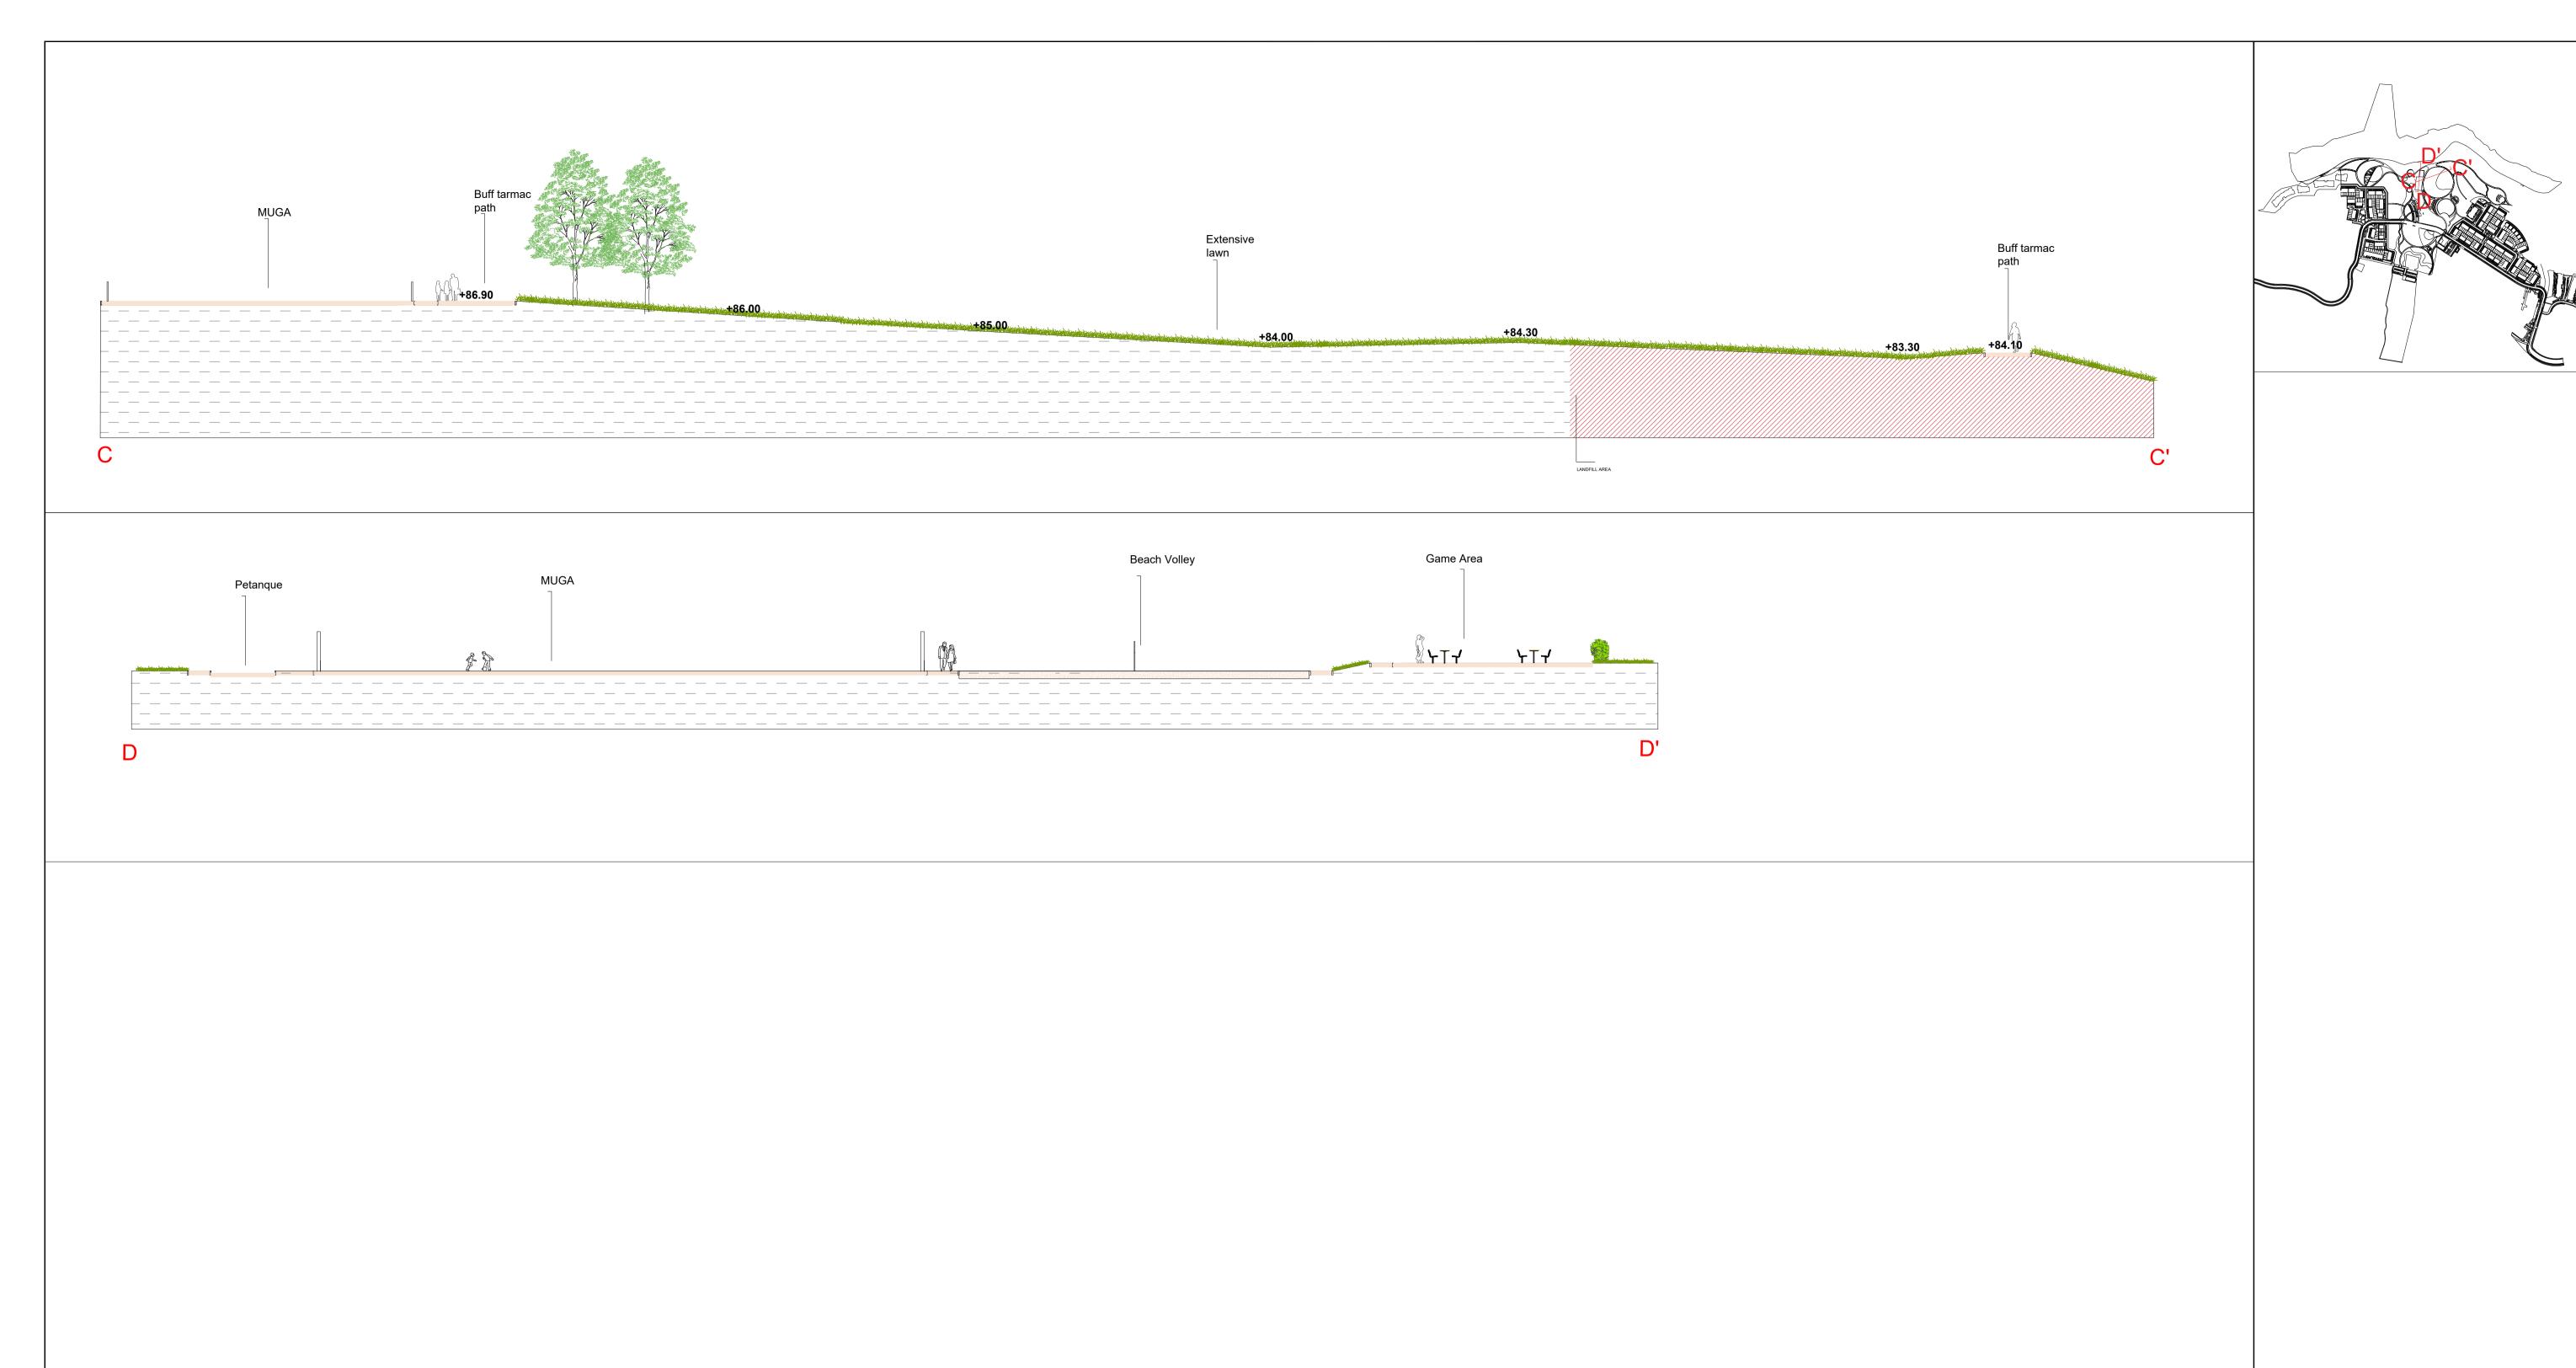

CLIENT Cosgrave Property Group

JOB NO. LFAS006

DRAWING
LANSDCAPE - SECTIONS CC' & DD' - MUGA and volley beach area

DRAWING NO. 202

STATUS:

Planning

DRAWN BY Constance Freche

NOTES:
All dimensions are in millimeters unless otherwise stated and shall be checked and confirmed by the contractor on site. Any discrepancies shall be immediately reported to the landscape architects. Work to figured dimensions only - Do not scale from drawing. Do Not Scale. Use Figured Dimensions Only. Not for Construction Purposes unless Specifically Marked.